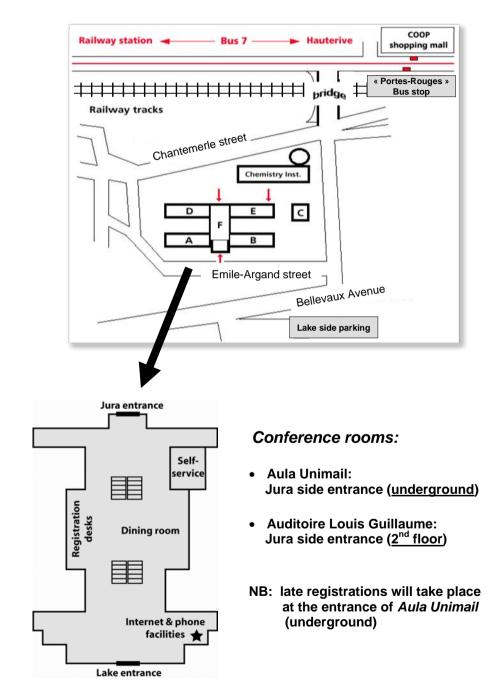

## From railway station to Unimail :

**By bus (10 min.)**: leave the station on the north side (hill), then take bus 7, which is going to Hauterive and get off at the bus stop called "Portes-Rouges" (across from the COOP shopping mall). Cross the train tracks over the bridge and you will find the buildings of Uni-Mail right there on your right !

**By foot (15 min.):** once on the North side of the station, turn right and follow the tracks for about 700 m. Then cross the tracks through a small road tunnel (naturally on the right), turn immediately left and go uphill along the tracks again. Turn left and you will see the buildings.

## Arriving by car at Unimail:

Leave the highway at the exit "Maladière" and follow the road Route des Falaises, Rue de la Pierre-à-Mazel, then right (uphill) into the Rue de Gibraltar, then the second street on the right, the Avenue de Bellevaux, or look out for the brown signs bearing the logo of the university and labelled "Le Mail". Park on the parking lot below the buildings. If it is full and you cannot find a parking space in the neighbouring streets, use the free customer parking of the shopping mall COOP "Portes-Rouges".

# Map of the Faculty of Sciences (Le Mail)