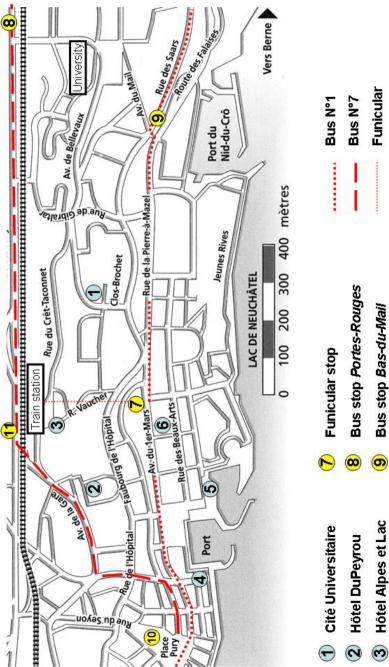

# How to find your way?

University, hotels, bus stops, railway station, restaurant, ...

# Map of the city of Neuchâtel

Funicular Bus stop Gare (Bl. Cendrars) Bus stop Bas-du-Mail Bus stop Place Pury (2) 0 6 Hôtel Touring au Lac Hôtel des Arts Hôtel Beaulac

**4 0 0** 

### From Neuchâtel to Latenium (archaeology park and museum):

**By bus :** take bus 1 from *Place Pury* (if you are downtown) or downhill from University at bus stop "Bas-du-Mail", which is going to Marin and get off at the bus stop called "Musée d'archéologie".